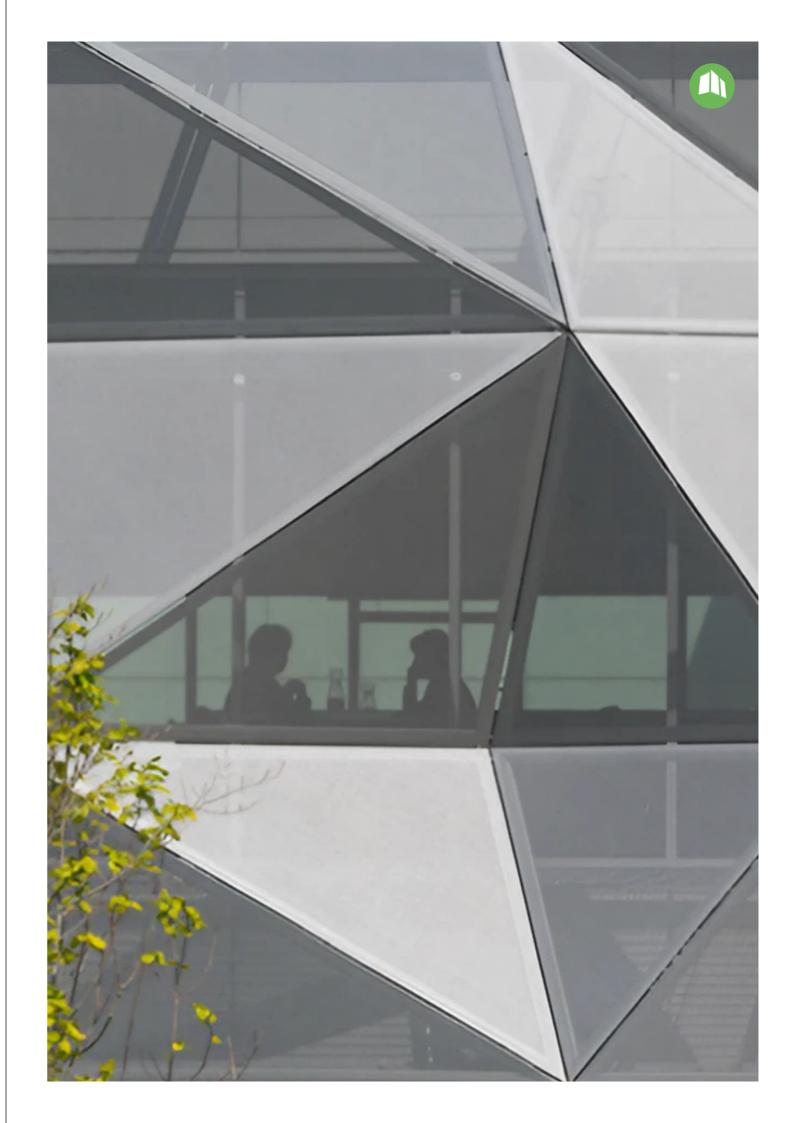

#### **DIFFERENT USE OF TEXTILE SOLUTIONS!**

Tensile facades come in different shapes and sizes. They can aslo be used to create sliding panels to cover balconies and walkways.

Textile solutions are also considered as one of the best options to customize interior spaces.

Lightweight and cost-effective they create a unique visual experience and allow to brighten up corridors and dark spaces.

Interior tensile facades also provide acoustic benefits and can be designed and fabricated to amplify or dampen sound.