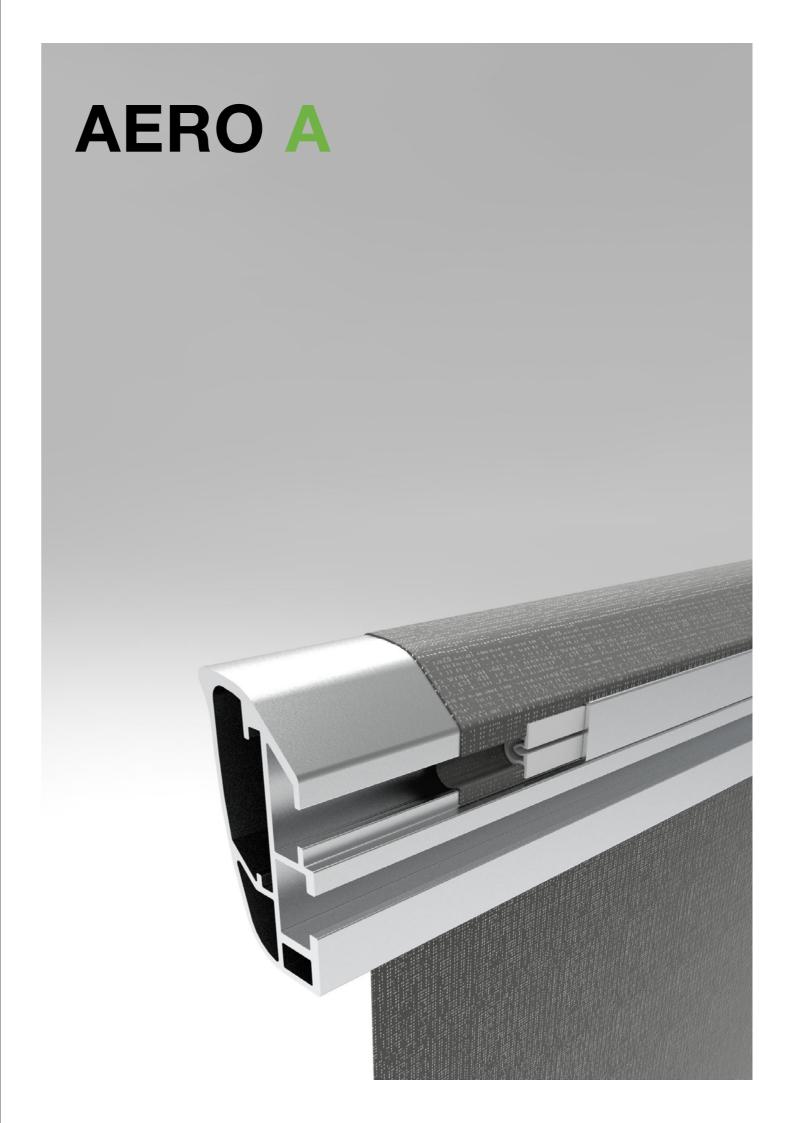

## **AERO S**

SELF-SUPPORTING, PRE-ASSEMBLED & PRETENSIONED INDEPENDENT TEXTILE PANELS

# VISIBILITY, TRANSPARENCY & NATURAL LIGHT

LIGHTNESS 550g/m<sup>2</sup>

DURABLE RESISTANCE

FIRE RESISTANCE

B-S2-D0

OCCULTATION 70 %

VISUAL TRANSMISSION INT / EXT 80 %

THERMAL COMFORT 81% solar heat blocked

LIFE CYCLE AVERAGE: 20 YEARS

REDUCED
CARBON FOOTPRINT

100% RECYCLABLE

EASY CLEANING & MAINTENANCE

10-YEAR WARRANTY