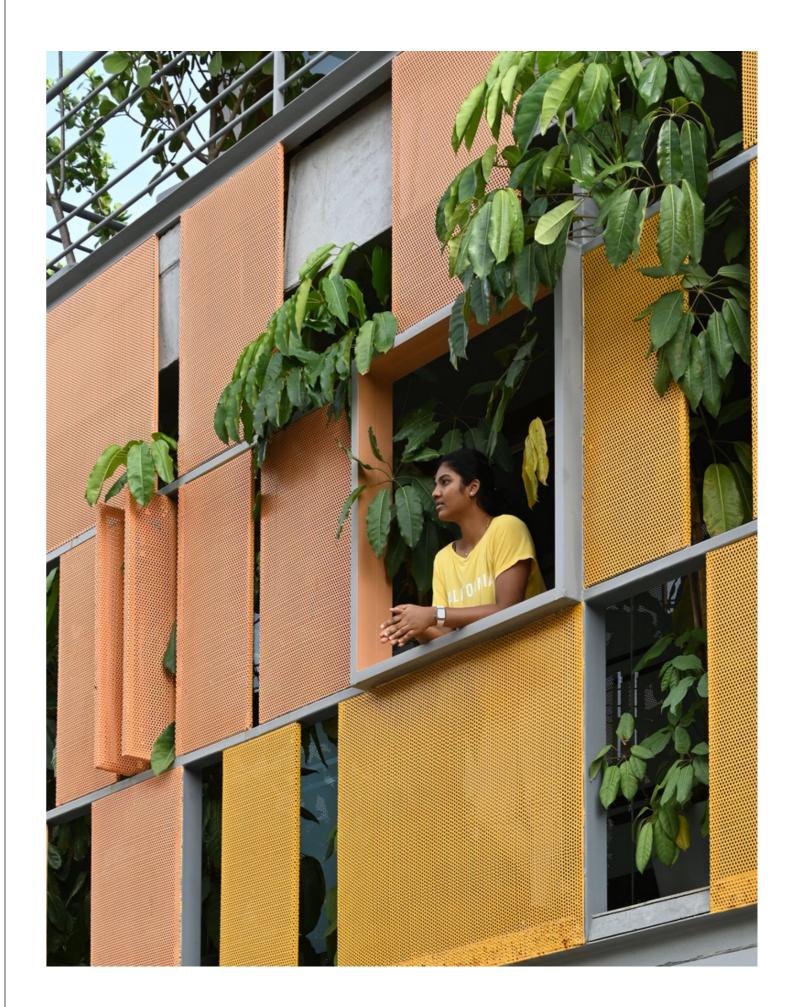

## **Bioclimatic textile architecture** is the future!

Used as solar and thermal protection, the bioclimatic facade strongly contributes to the improvement of the energy balance of buildings while enhancing the transmission of natural and homogeneous light.

OCCUPANT'S WELLBEING
VISUAL TRANSPARENCY
IMPROVED AIR QUALITY
HARMFUL UV RAYS BLOCKED
THERMAL & ACOUSTIC CONTROL