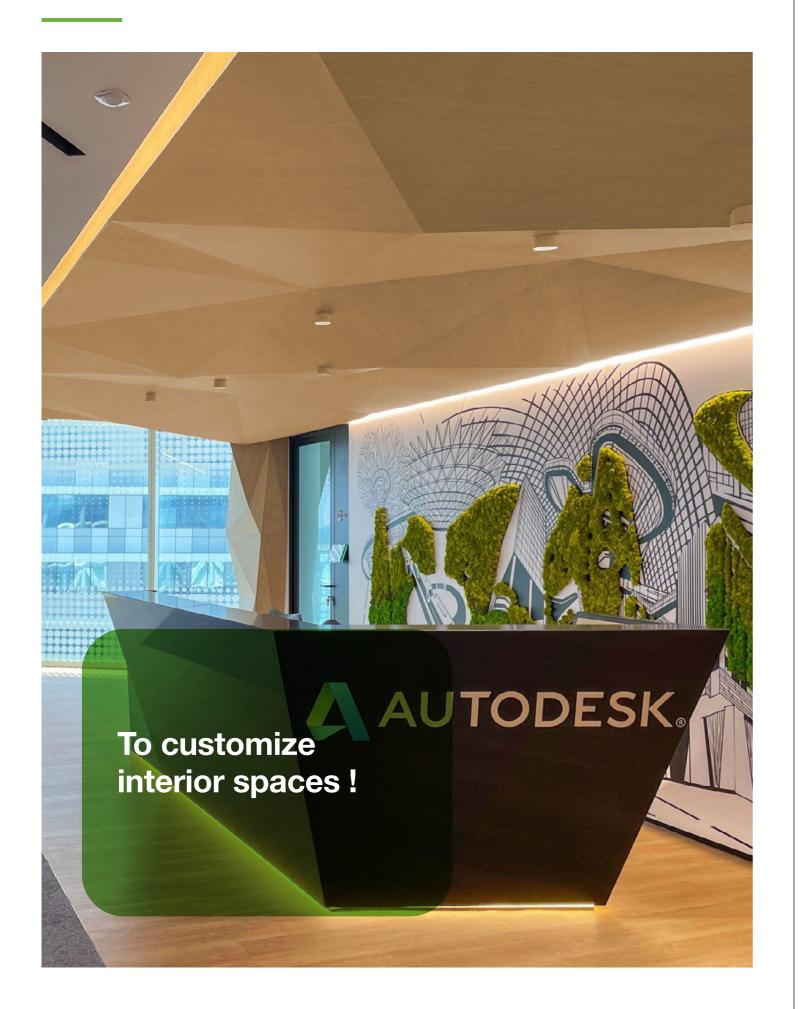

#### **DIFFERENT USE OF TEXTILE SOLUTIONS!**

Tensile facades come in different shapes and sizes. They can aslo be used to create sliding panels to cover balconies and walkways.

Textile solutions are also considered as one of the best options to customize interior spaces.

Lightweight and cost-effective they create a unique visual experience and allow to brighten up corridors and dark spaces.

Interior tensile facades also provide acoustic benefits and can be designed and fabricated to amplify or dampen sound.

SangDong Architects

31-32 Beijing University of Civil Engineering and Architecture

- 33 Airbus Wellbeing Center, Calvo Van Tran FTI
- 34 Sliding Perforated Metal Screens
- 35 Sliding Shutter Screen Hunter Douglas
- 36 Alphaville new esplanade by AUM arquitetos
- 37 MCC House by Andrade Morettin Arquitetos Associados
- 38 Villa BOV by Butikofer & de Oliveira FTI
- 39 222 Housing by CR&ON Archi FTI
- 40 MGB Headquarters by Spacefiction Studio
- 41 45 The Autodesk Singapore Headquarters by AntiCAD & Wolf Studio
- 42 The Import Building by Studio RHE
- 43 Archives Antoni Clavé by Kengo Kuma
- 44 Partition Walls Frieze Art Fair
- 45 Exhibition Rooms Luma Tower by Gehry Partners, LLP FTI
- 46 Naoshima Pavillion by Sou Fujimoto
- 47 The Amazing Walk Milan Design Week Mad Architects FTI
- 48 New Growth Kendall Buster
- 49 Espace Culturel de La Hague / Peripheriques Architectes + Marin +