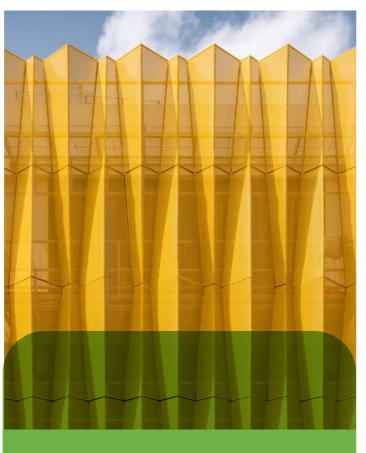

## **Bioclimatic textile architecture** is the future!

Used as solar and thermal protection, the bioclimatic facade strongly contributes to the improvement of the energy balance of buildings while enhancing the transmission of natural and homogeneous light.

OCCUPANT'S WELLBEING
VISUAL TRANSPARENCY
IMPROVED AIR QUALITY
HARMFUL UV RAYS BLOCKED
THERMAL & ACOUSTIC CONTROL