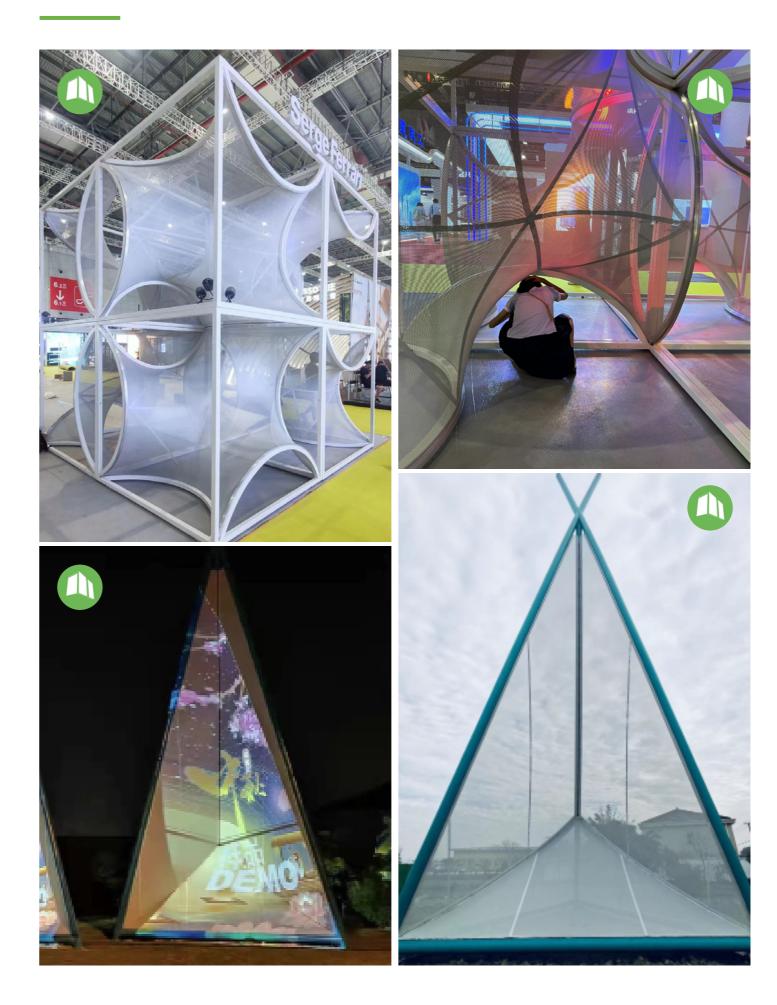

#### **CLADDING FACADES**

## **AERO S**

SELF-SUPPORTING, PRE-ASSEMBLED & PRETENSIONED INDEPENDENT TEXTILE PANELS