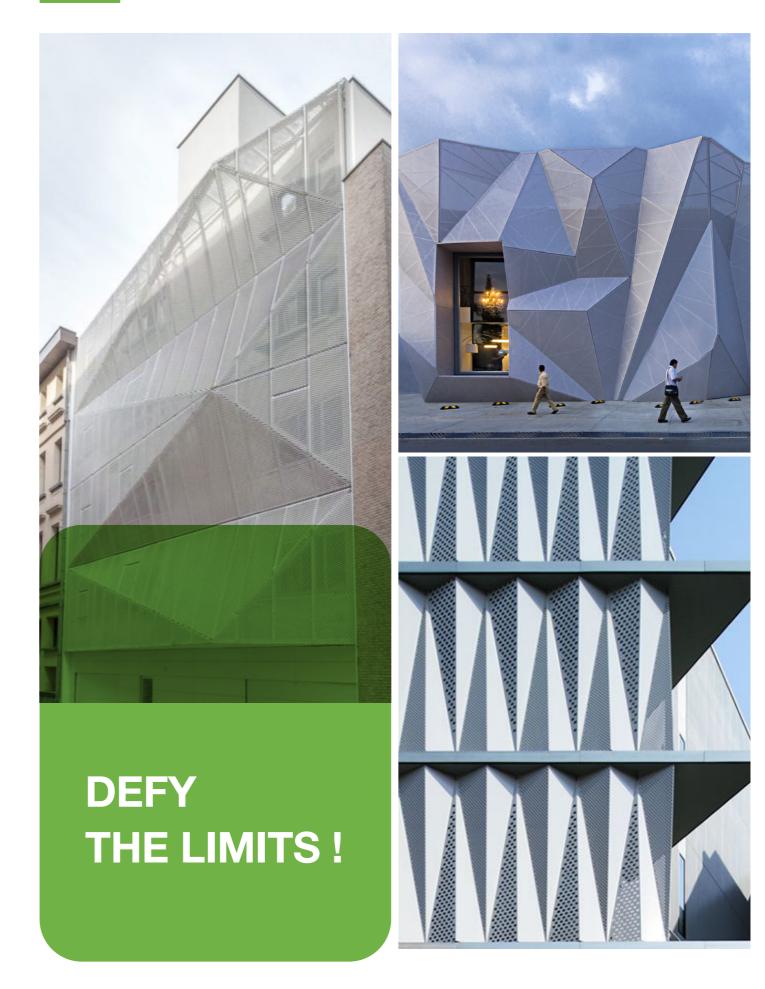

#### **SKY IS THE LIMIT!**

This expanding technology gives the architects the possibility to stretch the limit and turn into reality their outstanding facades ideas.

It responds to the simplest and most refined shapes besides to the complex parametric architecture configurations.

The unlimited design options also give the opportunity to revamp an older building with a modern look and create a branded design.

In both renovation and new construction, the bioclimatic facade asserts itself as a responsible and eco friendly method.