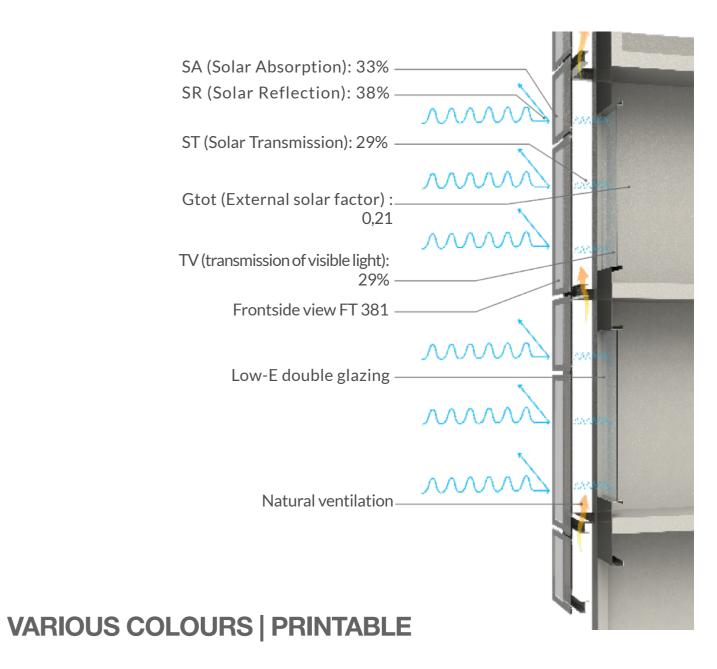

# VISIBILITY, TRANSPARENCY & NATURAL LIGHT

LIGHTNESS 550g/m<sup>2</sup>

DURABLE RESISTANCE

FIRE RESISTANCE

B-S2-D0

OCCULTATION 70 %

VISUAL TRANSMISSION INT / EXT 80 %

THERMAL COMFORT 81% solar heat blocked

LIFE CYCLE AVERAGE: 20 YEARS

REDUCED
CARBON FOOTPRINT

100% RECYCLABLE

EASY CLEANING & MAINTENANCE

10-YEAR WARRANTY