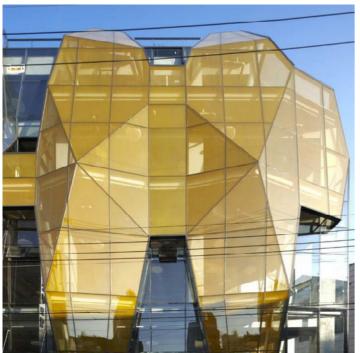

#### **DIFFERENT USE OF TEXTILE SOLUTIONS!**

Tensile facades come in different shapes and sizes. They can aslo be used to create sliding panels to cover balconies and walkways.

Textile solutions are also considered as one of the best options to customize interior spaces.

Lightweight and cost-effective they create a unique visual experience and allow to brighten up corridors and dark spaces.

Interior tensile facades also provide acoustic benefits and can be designed and fabricated to amplify or dampen sound.