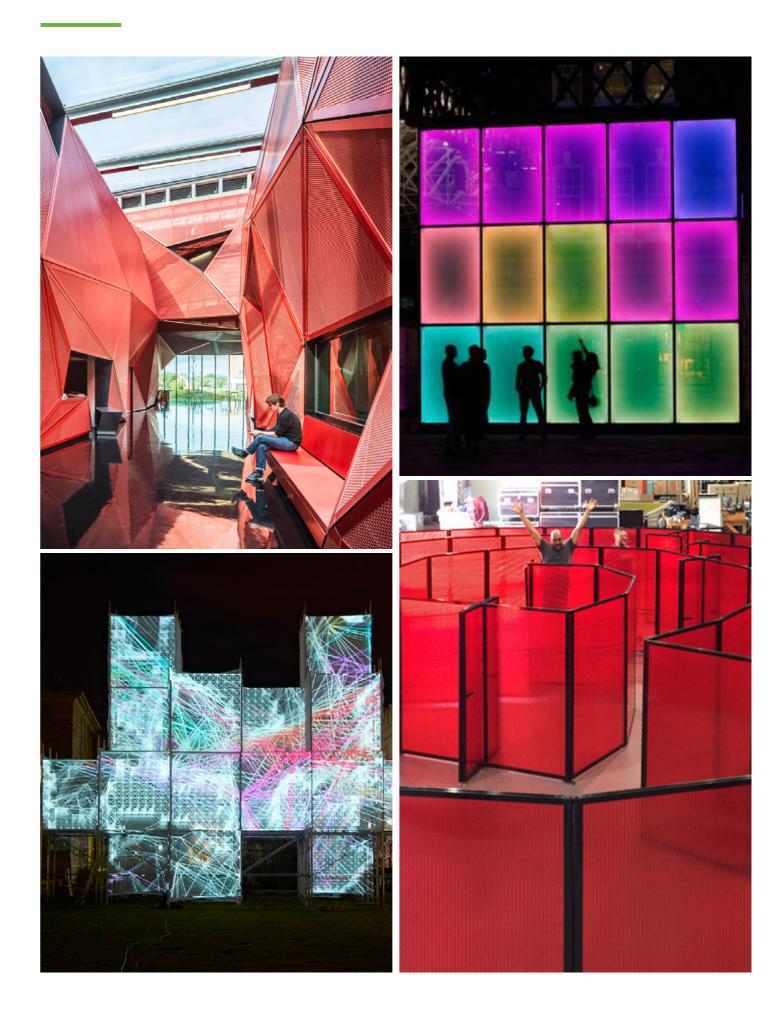

#### **DIFFERENT USE OF TEXTILE SOLUTIONS!**

Tensile facades come in different shapes and sizes. They can aslo be used to create sliding panels to cover balconies and walkways.

Textile solutions are also considered as one of the best options to customize interior spaces.

Lightweight and cost-effective they create a unique visual experience and allow to brighten up corridors and dark spaces.

Interior tensile facades also provide acoustic benefits and can be designed and fabricated to amplify or dampen sound.