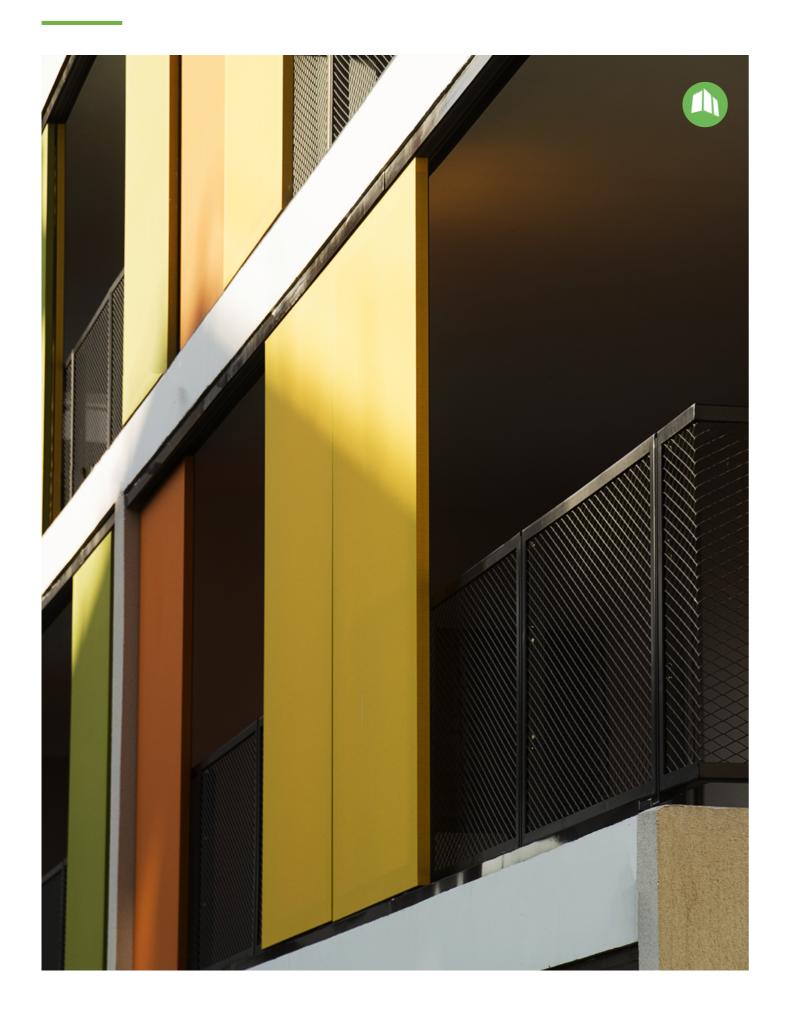

#### **DIFFERENT USE OF TEXTILE SOLUTIONS!**

Tensile facades come in different shapes and sizes. They can aslo be used to create sliding panels to cover balconies and walkways.

Textile solutions are also considered as one of the best options to customize interior spaces.

#### **SLIDING PANELS**